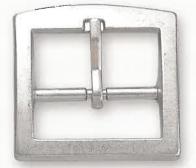

#### METAL BUCKLES 金屬扣 75

11.053.0120

11.053.0150

19.040.016001

11.053.0180

11.053.0190

19.041.020001

19.042.025001