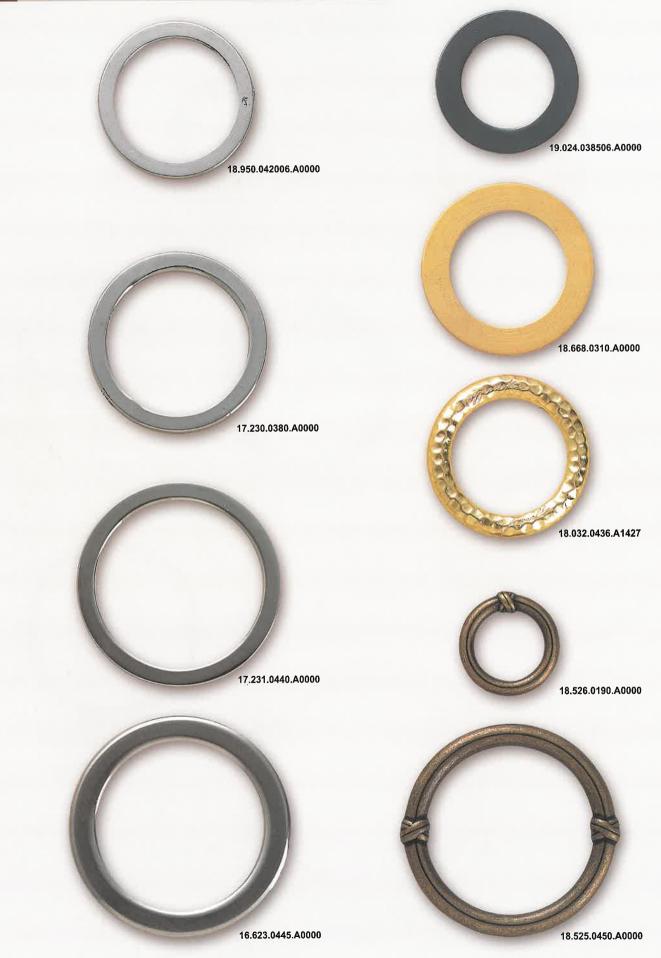

#### HOOK AND EYE 褲頭扣/勾扣

19.446.014006.A0000

19.446.018006.A0000

19.446.020306.A0000

18.668.0310.A0000

19.446.028006.A0000

19.265.0254.A0000

0

19.265.0343.A0000

19.265.0305.A0000

19.265.0229.A0000

19.275.044206.A0000

19.160.019106.A0000 19.1mm

20.514.038006.A0000 38mm

19.239.031206.A0000 31.2mm

19.395.045006.A0000

20.327.036806.A0000 36.8mm

> 21.030.055006.A0000 55mm

All samples with customer's registered trademarks logo and diagrams displayed in this catalogue are for demonstration only, not available for sale and copy.