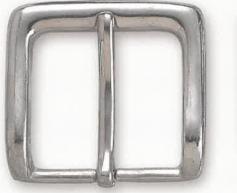

#### HOOK AND EYE 褲頭扣/勾扣

19.446.014006.A0000

19.446.018006.A0000

19.446.020306.A0000

18.668.0310.A0000

19.446.028006.A0000

19.265.0254.A0000

0