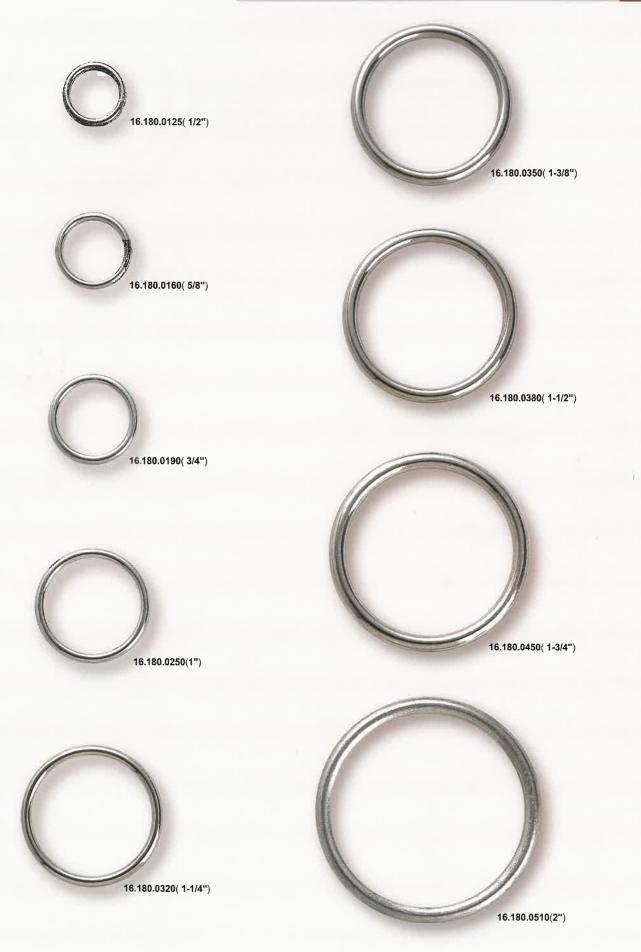

18.829.051006.A0000

16.372.0150.A0451

16.031.0190(3/4")

16.031.0250(1")

16.031.0320(1-1/4")

16.031.0380(1-1/2")

16.031.0510(2")

16.151.0180