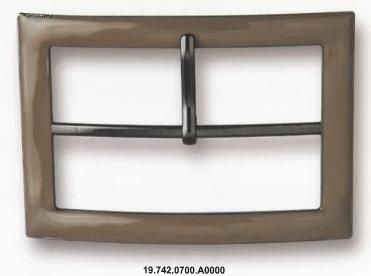

#### HOOK AND EYE 褲頭扣/勾扣

19.446.014006.A0000

19.446.018006.A0000

19.446.020306.A0000

18.668.0310.A0000

19.446.028006.A0000

19.265.0254.A0000

0