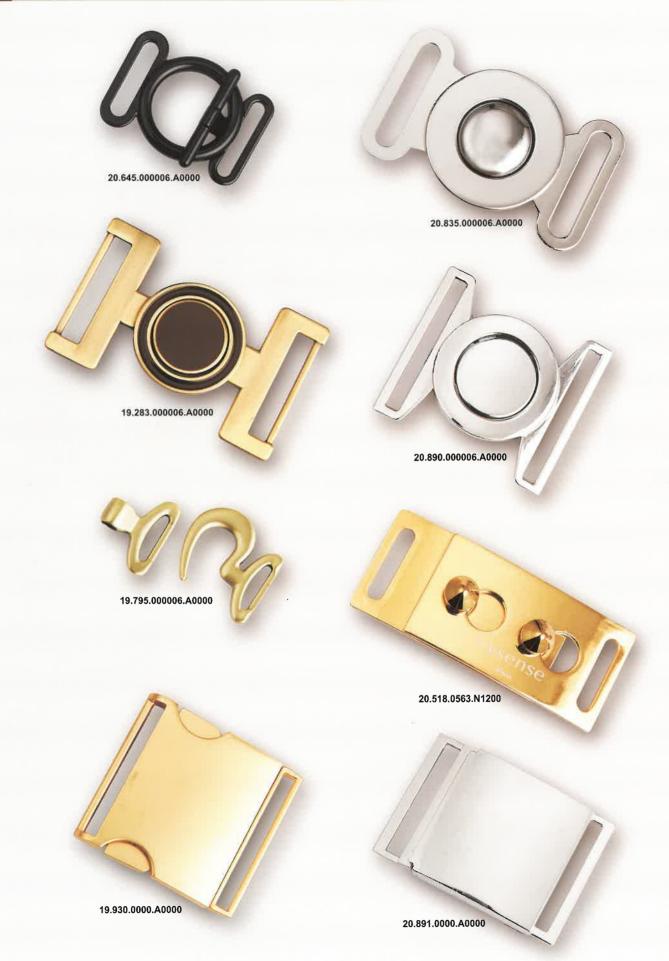

#### HOOK AND EYE 褲頭扣/勾扣

19.446.014006.A0000

19.446.018006.A0000

19.446.020306.A0000

18.668.0310.A0000

19.446.028006.A0000

19.265.0254.A0000

0

19.265.0343.A0000

19.265.0305.A0000

19.265.0229.A0000

19.275.044206.A0000

19.160.019106.A0000 19.1mm

20.514.038006.A0000 38mm

19.239.031206.A0000 31.2mm

19.395.045006.A0000