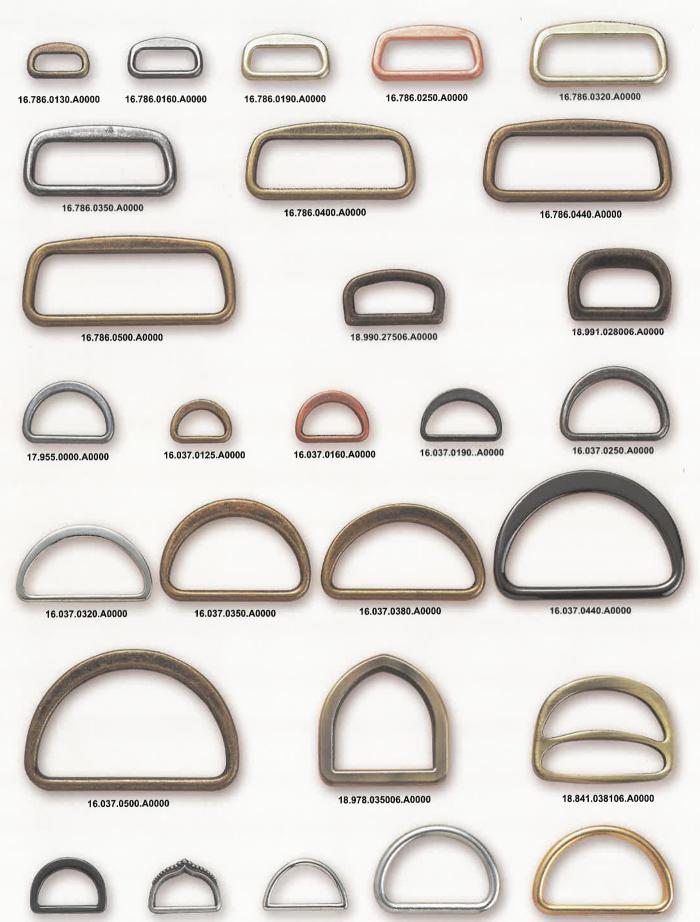

#### 56 ZINC ALLOY"D"RING 合金"D" 扣

18.941.015906.A0000

18.359.0160.A0000

18.790.0190.A0000

18.336.0278.A0000

18.692.0320.A0000

#### D-RINGS D字扣

19.761.009006.A0000

21.254.009906.A0000

21.397.010206.A4533

21.498.014806.A0000

21.019.014106.A0000

19.839.025206.A0000

19.840.024906.A0000