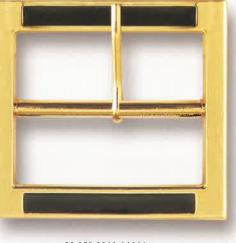

#### HOOK AND EYE 褲頭扣/勾扣

19.446.014006.A0000

19.446.018006.A0000

19.446.020306.A0000

18.668.0310.A0000

19.446.028006.A0000

19.265.0254.A0000

0