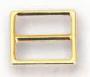

#### ZINC ALLOY RECTANGULAR RINGS 合金方扣 55

16.570.0130(1/2")

18.816.012006(")

12.325.0250(1/2")