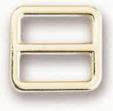

#### ZINC ALLOY RECTANGULAR RINGS 合金方扣 55

16.570.0130(1/2")

18.816.012006(")

12.325.0250(1/2")