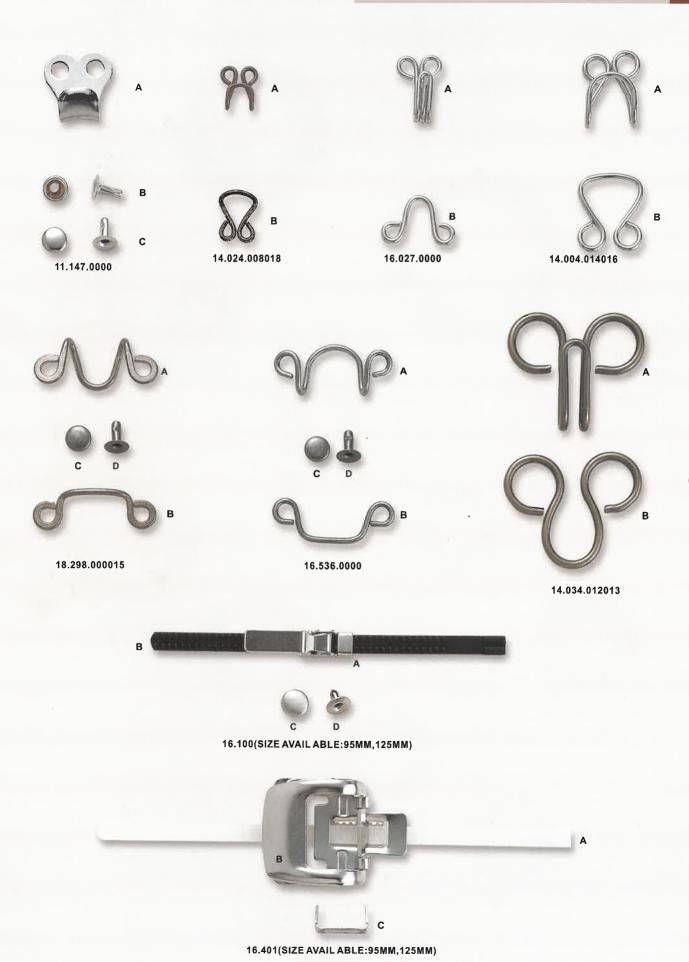

# METAL BUCKLES COLLECTION (HOOK AND EYE)

(褲扣, 勾扣, 金屬扣)

Phone: 305.362.3035 Ext: #203 EMail Addresses: For El Salvador send emails to: info-elsalvador@trimsolutions.com For Guatemala send emails to: guatemala@trimsolutions.com For Honduras send emails to: honduras@trimsolu tions.com For Hong Kong send emails to: hk@trimsolutions.com For Dominican Republic send emails to: info-rd@trimsolutions.com For USA send emails to: info-usa@trimsolutions.com Address: 1001 East 24th Street Hialeah, FL 33013 46 HOOK AND EYE 褲頭扣

#### HOOK AND EYE 褲 頭 扣

06-26-01-01

D

С

D

17.258

16.409

Α