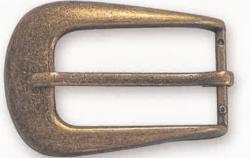

#### METAL BUCKLES 金屬扣 75

11.053.0120

11.053.0150

19.040.016001

11.053.0180

11.053.0190

19.041.020001

19.042.025001