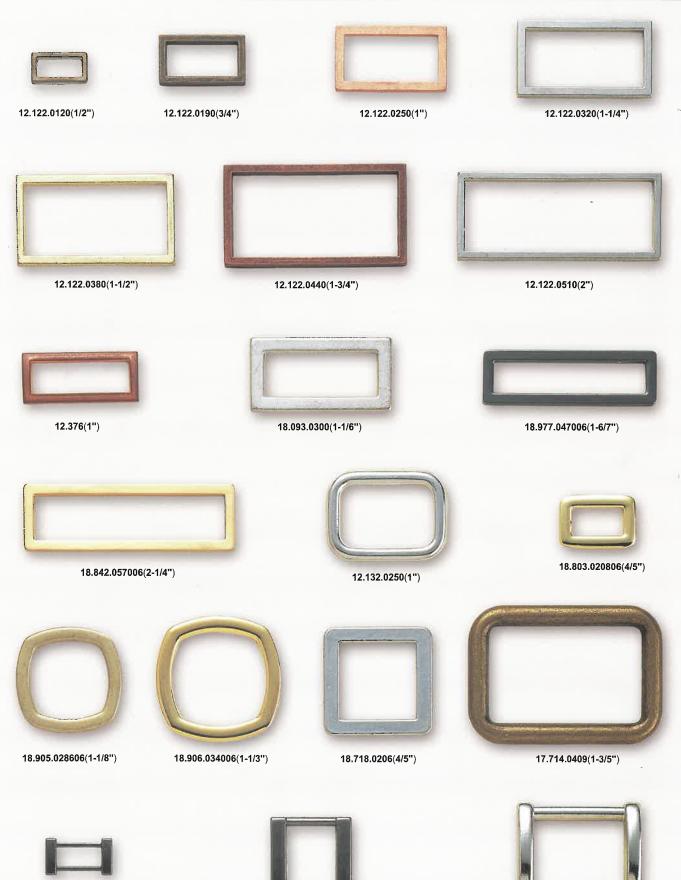

#### ZINC ALLOY RECTANGULAR RINGS 合金方扣 55

16.570.0130(1/2")

18.816.012006(")

12.325.0250(1/2")

#### 56 ZINC ALLOY"D"RING 合金"D" 扣

18.941.015906.A0000

18.359.0160.A0000

18.790.0190.A0000

18.336.0278.A0000

18.692.0320.A0000