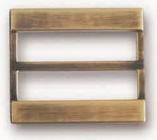

#### ZINC ALLOY RECTANGULAR RINGS 合金方扣 55

16.570.0130(1/2")

18.816.012006(")

12.325.0250(1/2")