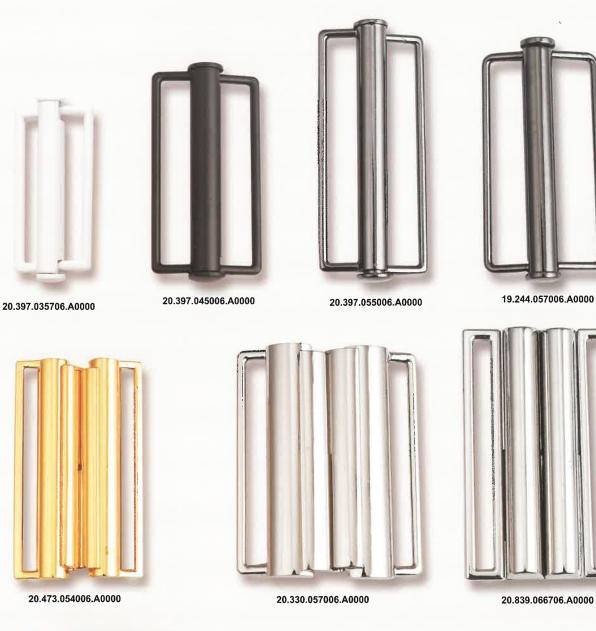

.0300.A0000



18.218.0165.A0000



16.125.0000.A0000



18.829.051006.A0000



12.342.0000.A0000



19.158.000006.A0000



16.372.0150.A0451



12.407.0250.A1820























12.215.0190

16.078.0097









19.035.025406.A0000





19.771.03406.A0000

19.314.038006.A0000



19.314.025006.A0000-01



19.581.0571.A0000



19.036.050806.A0000



19.299.067806.A0000





19.027.078006.A0000



21.284.0400.A0000



19.742.0700.A0000



19.168.08006.A0000



20.859.0616.A0000

## ROLLER BUCKLES SERIES 滚筒扣系列





20.216.020906.A0000



20.326.027806.A0000



21.216.024906.A0000



20.523.038006.A0000



20.565.041606.A0000



19.489.04316.A0000



20.788.063506.A3819





19.478.042906.A2438



19.480.028606.A2440



19.477.038106.A2437



20.802.0572.A3838



19.483.057206.A2442











20.236.0605.N1203



21.411.050206.A0000



## METAL BUCKLES 金屬扣



11.053.0100



11.053.0120



11.053.0150



19.040.016001



11.053.0180



11.053.0190



19.041.020001



19.042.025001



11.083.0100



11.083.0120



11.083.0150



18.414.0140



11.058.0100



11.058.0120



11.058.0150



19.043.015601



11.058.0160



19.044.019601



19.045.024601



11.059.0160



18.233.0170



11.041.0160



06-47-06-03



18.232.0190



18.232.0295

#### JEAN BUTTONS 工字鈕



AG1588













LG8063

19mm

AG3932 20.3mm





25mm





RIVETS 撞釘















AG1587















SHANK BUTTONS 穿綫鈕



#### COMBINATION BUTTONS SERIES 組合鈕系列



20.431.022905.A0000 20.3/22.9/25.4mm



21.136.019806.A0000 19.8mm



21.135.021006.A0000 21mm



21.026.017806.A4085 17.8/22.9mm



20.686.02