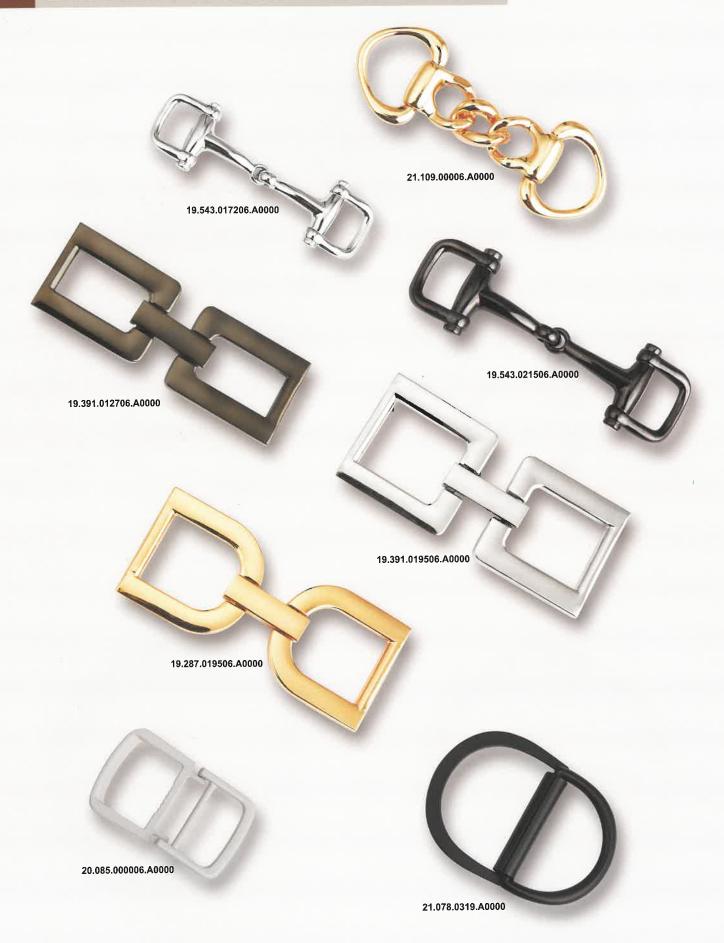

#### D-RINGS D字扣

19.761.009006.A0000

21.254.009906.A0000

21.397.010206.A4533

21.498.014806.A0000

20.416.009506.A0000

21.019.014106.A0000

19.839.025206.A0000

19.840.024906.A0000

20.559.019006.A0000

20.559.031006.A0000

19.998.024006.A0000

19.998.028006.A0000

#### RECTANGULAR RINGS 四方扣

21.394.019006.A0000

20.212.019106.A0000

21.324.009506.A0000

20.099.015006.A0000

20.115.051306.A0000

20.888.044106.A0000

19.647.040006.A0000

19.643.054506.A0000

20.779.0238.A0000

19.668.0203.A0000

19.092.022206.A0000

19.092.025406.A0000

20.093.0193.A0000

19.075.025606.A0000

19.092.025406.A0000

20.959.0327.A0000

19.816.030906.A0000

20.668.0350.A0000

20.365.0254.A0000

19.351.0254.A0000

19.481.0265.A0000

19.958.040006.A2861

20.889.0537.A0000

19.210.0508.A0000

19.274.0622.A0000

19.262.0500.A0000

19.076.050806.A0000

20.962.0597.A0000

20.132.015006.A0000

21.219.024506.A0000

19.816.030906.A0000-02

19.667.020406.A0000

20.571.029806.A0000

20.838.031306.A0000

20.093.0254.A0000

20.138.025406.A0000

19.121.047506.A0000

19.472.038006.A0000

19.430.038106.A0000