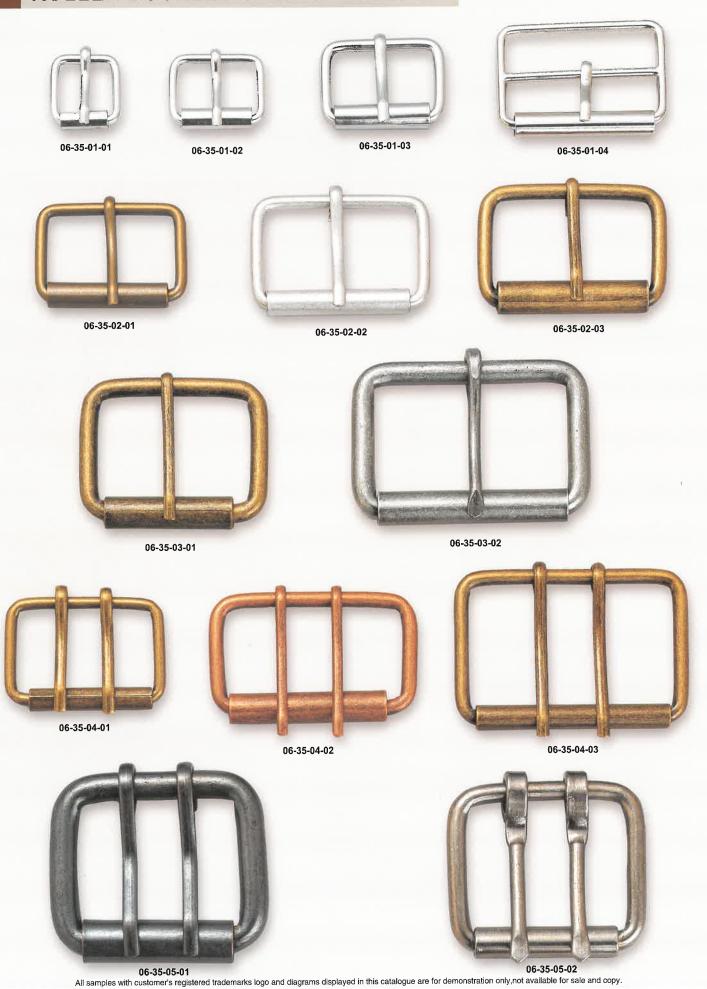

## METAL BUCKLES 金屬扣

11.053.0100

11.053.0120

11.053.0150

19.040.016001

11.053.0180

11.053.0190

19.041.020001