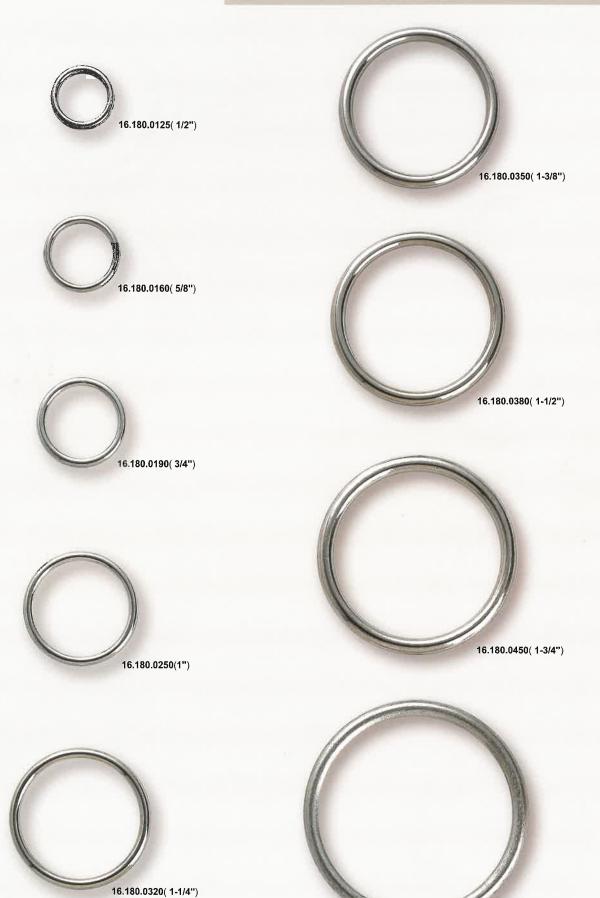

# 52 ZINC ALLOY "O" RINGS 合金圓圈扣

16.180.0510(2")

## 54 ZINC ALLOY "O" RINGS 合金圓圈扣