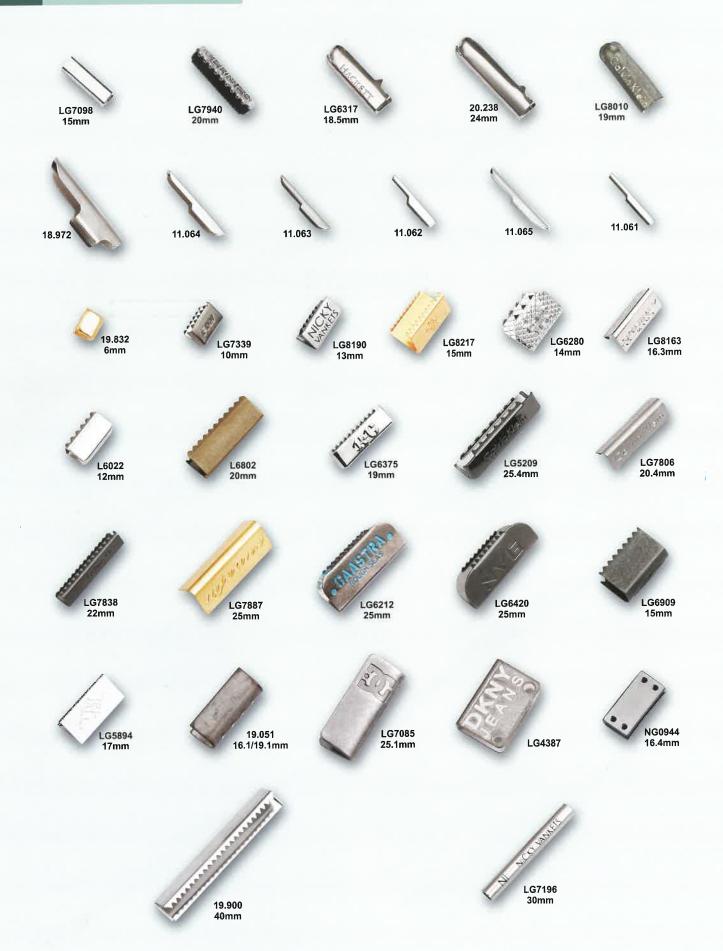

#### JEAN BUTTONS 工字鈕

AG1588

LG8063

19mm

AG3932 20.3mm

25mm

RIVETS 撞釘

AG1587