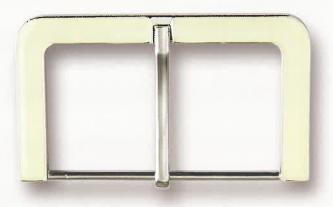

## METAL BUCKLES 金屬扣

11.053.0100

11.053.0120

11.053.0150

19.040.016001

11.053.0180

11.053.0190

19.041.020001

19.042.025001

11.083.0100

11.083.0120

11.083.0150

18.414.0140

11.058.0100

11.058.0120

11.058.0150

19.043.015601

11.058.0160

19.044.019601

19.045.024601

11.059.0160

18.233.0170

11.041.0160

06-47-06-03