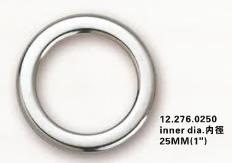

# 52 ZINC ALLOY "O" RINGS 合金圓圈扣

16.180.0510(2")

## 54 ZINC ALLOY "O" RINGS 合金圓圈扣