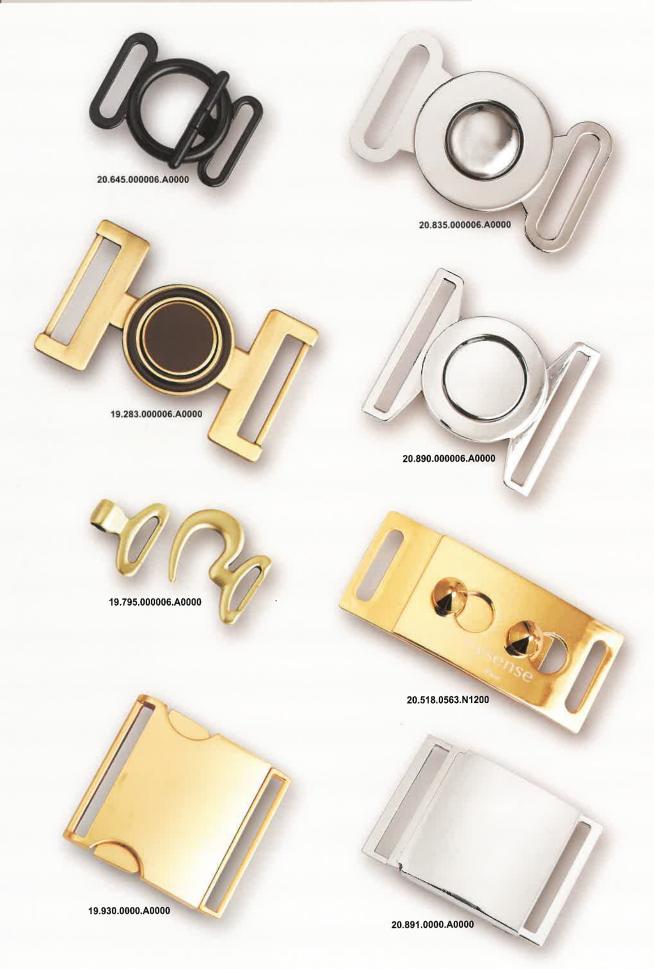

#### D-RINGS D字扣

19.761.009006.A0000

21.254.009906.A0000

21.397.010206.A4533

21.498.014806.A0000

20.416.009506.A0000

21.019.014106.A0000

19.839.025206.A0000