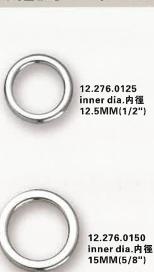

# 52 ZINC ALLOY "O" RINGS 合金圓圈扣

16.180.0510(2")

## 54 ZINC ALLOY "O" RINGS 合金圓圈扣