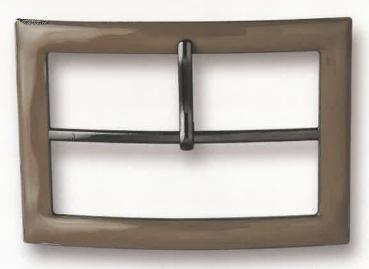

## METAL BUCKLES 金屬扣

11.053.0100

11.053.0120

11.053.0150

19.040.016001

11.053.0180

11.053.0190

19.041.020001

19.042.025001

11.083.0100

11.083.0120

11.083.0150

18.414.0140

11.058.0100

11.058.0120

11.058.0150

19.043.015601

11.058.0160

19.044.019601

19.045.024601

11.059.0160

18.233.0170

11.041.0160

06-47-06-03