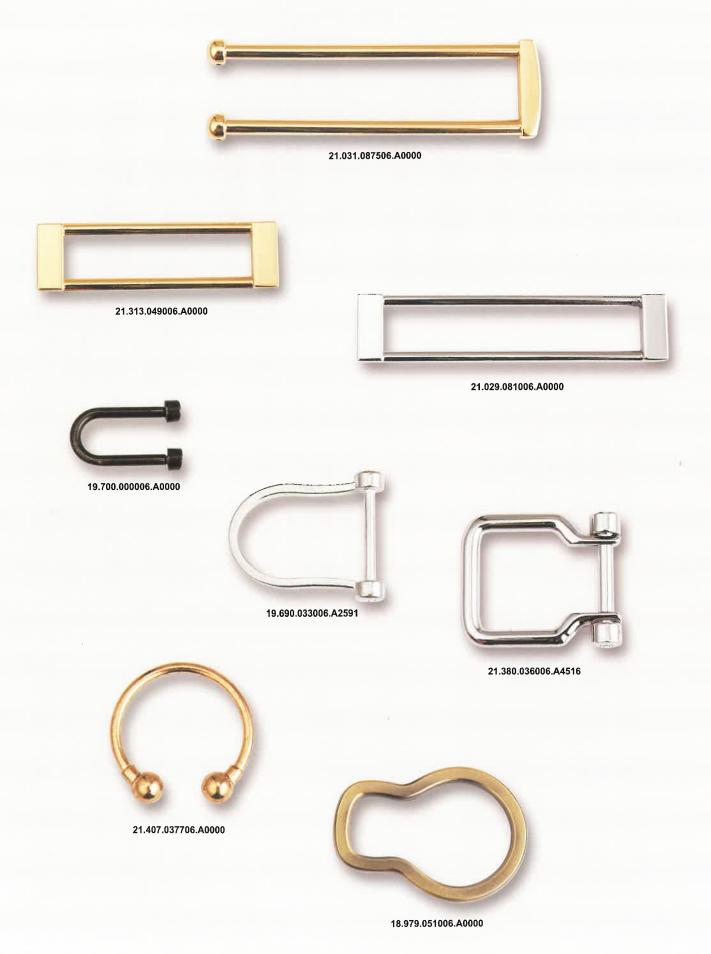

#### D-RINGS D字扣

19.761.009006.A0000

21.254.009906.A0000

21.397.010206.A4533

21.498.014806.A0000

20.416.009506.A0000

21.019.014106.A0000

19.839.025206.A0000