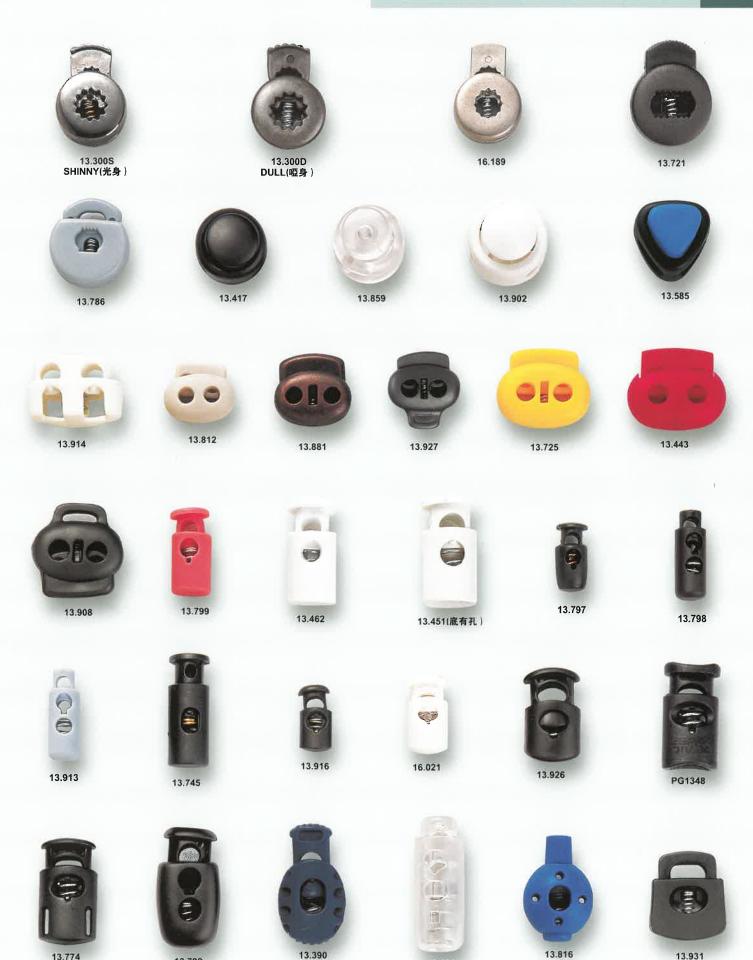

12.381.0000.A0000



20.821.0000.A0000





21.497.009006.A0000



12.099.0000.A0000



19.869.000006.A0000



19.451.0180.A0000



20.717.000006.A0000



20.688.0000.A0000



21.431.0160.A0000



20.442.0000.A0000



18.928.000006.A2084



18.887.040006.A0000



18.578.0400.A1946









21.095.017506.A4166

19.233.014706.A0000









21.038.009906.A0000

















20.716.008806.A0000

16.165.0000.A0000

12.279.0000.A0000

19.759.006006.A0000

21.204.007006.A0000



















19.851.021006.A0000

19.452.013006.A0000

21.096.013006.A4167

20.417.012206.A0000

















20.405.014006.A0000

18.761.0000.A0000

19.333.000006.A0000

20.605.008306.A0000

















20.030.014406.A0000

4TC37506

19.817.012506.A0000

12.381.0000.A0000

13.931

## PLASTIC STOPPERS 塑膠繩扣



13.730

13.774