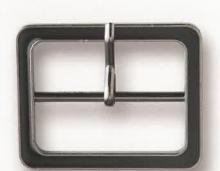

## METAL BUCKLES 金屬扣

11.053.0100

11.053.0120

11.053.0150

19.040.016001

11.053.0180

11.053.0190

19.041.020001

19.042.025001

11.083.0100

11.083.0120

11.083.0150

18.414.0140

11.058.0100

11.058.0120

11.058.0150

19.043.015601

11.058.0160

19.044.019601

19.045.024601

11.059.0160

18.233.0170

11.041.0160

06-47-06-03