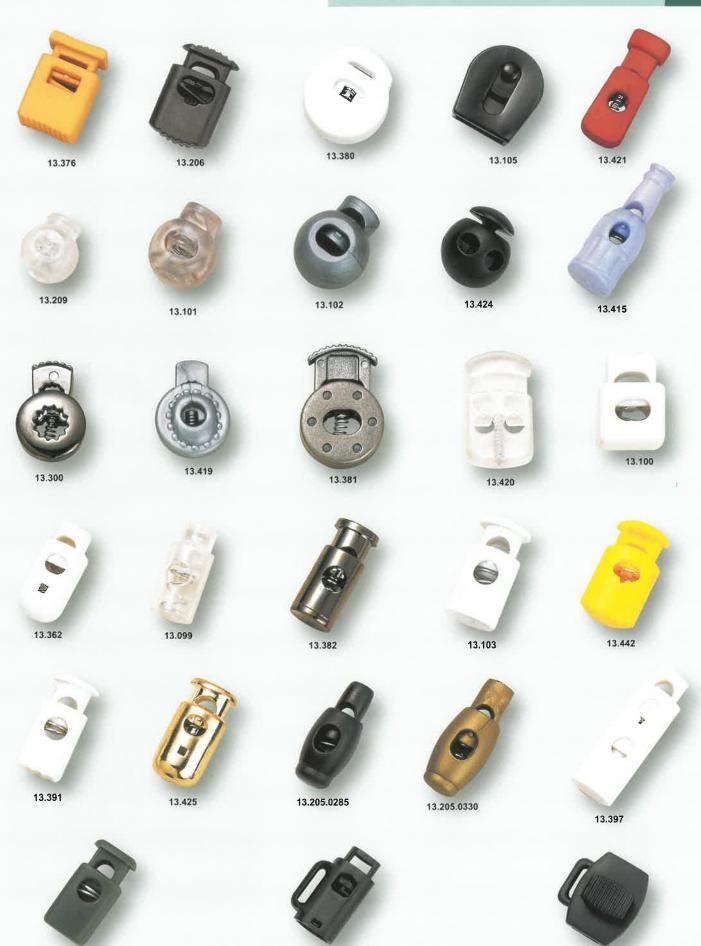

info-elsalvador@trimsolutions.com
For Guatemala send emails to: guatemala@trimsolutions.com
For Honduras send emails to: honduras@trimsolutions.com
For Hong Kong send emails to: hk@trimsolutions.com
For Dominican Republic send emails to: info-rd@trimsolutions.com
For USA send emails to: info-usa@trimsolutions.com

### Address:

1001 East 24th Street Hialeah, FL 33013

## PLASTIC STOPPERS 塑膠繩扣



13.300S SHINNY(光身)



13.300D DULL(啞身)



16.189



13.721





13.417



13.859



13.902



13.585



13.914



13.812



13.881



13.927



13.725



13.443



13.908



13.799



13.462



13.451(底有孔)



13.797



13.798



13.913



13.745



13.916



16.021



13.926



PG1348



13.774



13.782



13.730

13.816

13.931

# PLASTIC STOPPERS 塑膠繩扣



















# PLASTIC STOPPERS 塑膠繩扣



13.827

13.899

13.378

## PLASTIC BUCKLES 塑膠扣



13.751.0160.P0000



13.751.0090.P0000



13.751.0070.P0000



13.371.0000.P0000



18.877.000007.P0000



16.601.0000.P0000



16.576.0000.P0000



13.932.0000.P0000



13.309.0380.P0000 (25/32/38/44/50mm)



18.666.0320.P2068



13.933.0250.P0000



18.667.0200.P2069



18.667.0300.P2069



13.752.0090.P0000



13.752.0130.P0000



13.482.0300.P0000 (25/30mm)



13.662.0330.P0000



16.022.0460.P0000



17.438.0508.P0000









13.608.0400(1-1/2")

## PLASTIC BUCKLES 塑膠扣





















13.615.0400 40mm(1-1/2" )

32mm(1-

# PLASTIC BUCKLES 塑膠扣

















13.864.0150.P1239 13.319.0000.P0000









13.468.0320.P0000