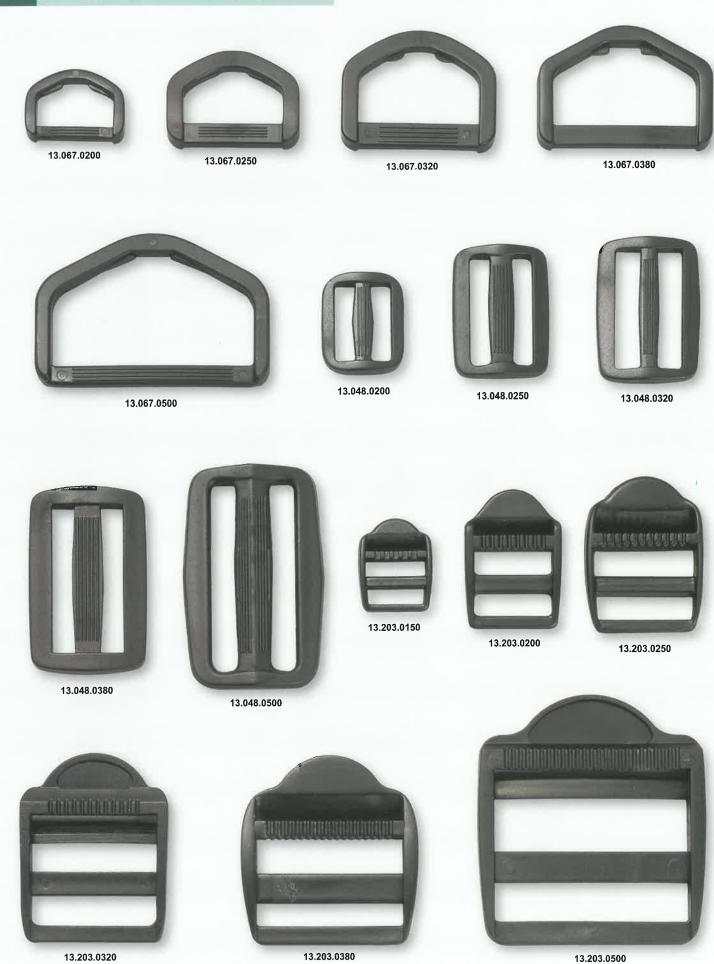

13.902



13.585



13.914



13.812



13.881



13.927



13.725



13.443



13.908



13.799



13.462



13.451(底有孔)



13.797



13.798



13.913



13.745



13.916



16.021



13.926



PG1348



13.774



13.782



13.730

13.816

13.931

# PLASTIC STOPPERS 塑膠繩扣



















# PLASTIC STOPPERS 塑膠繩扣



13.827

13.899

13.378

## PLASTIC BUCKLES 塑膠扣



13.751.0160.P0000



13.751.0090.P0000



13.751.0070.P0000



13.371.0000.P0000



18.877.000007.P0000



16.601.0000.P0000



16.576.0000.P0000



13.932.0000.P0000



13.309.0380.P0000 (25/32/38/44/50mm)



18.666.0320.P2068



13.933.0250.P0000



18.667.0200.P2069



18.667.0300.P2069



13.752.0090.P0000



13.752.0130.P0000



13.482.0300.P0000 (25/30mm)



13.662.0330.P0000



16.022.0460.P0000



17.438.0508.P0000









13.608.0400(1-1/2")

## PLASTIC BUCKLES 塑膠扣





















13.615.0400 40mm(1-1/2" )

32mm(1-

# PLASTIC BUCKLES 塑膠扣

















13.864.0150.P1239 13.319.0000.P0000









13.468.0320.P0000