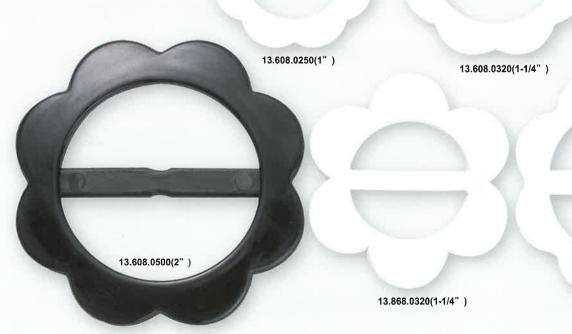

13.482.0300.P0000 (25/30mm)

13.662.0330.P0000

16.022.0460.P0000

17.438.0508.P0000

13.608.0400(1-1/2")