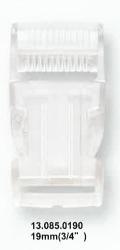

.927



13.725



13.443



13.908



13.799



13.462



13.451(底有孔)



13.797



13.798



13.913



13.745



13.916



16.021



13.926



PG1348



13.774



13.782



13.730

13.816

13.931

# PLASTIC STOPPERS 塑膠繩扣



















# PLASTIC STOPPERS 塑膠繩扣



13.827

13.899

13.378

## PLASTIC BUCKLES 塑膠扣



13.751.0160.P0000



13.751.0090.P0000



13.751.0070.P0000



13.371.0000.P0000



18.877.000007.P0000



16.601.0000.P0000



16.576.0000.P0000



13.932.0000.P0000



13.309.0380.P0000 (25/32/38/44/50mm)



18.666.0320.P2068



13.933.0250.P0000



18.667.0200.P2069



18.667.0300.P2069



13.752.0090.P0000



13.752.0130.P0000



13.482.0300.P0000 (25/30mm)



13.662.0330.P0000



16.022.0460.P0000



17.438.0508.P0000









13.608.0400(1-1/2")

## PLASTIC BUCKLES 塑膠扣





















13.615.0400 40mm(1-1/2" )

32mm(1-

# PLASTIC BUCKLES 塑膠扣

















13.864.0150.P1239 13.319.0000.P0000









13.468.0320.P0000