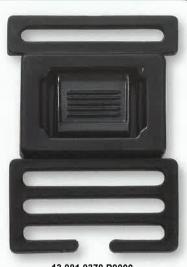

13.482.0300.P0000 (25/30mm)

13.662.0330.P0000

16.022.0460.P0000

17.438.0508.P0000

13.608.0400(1-1/2")