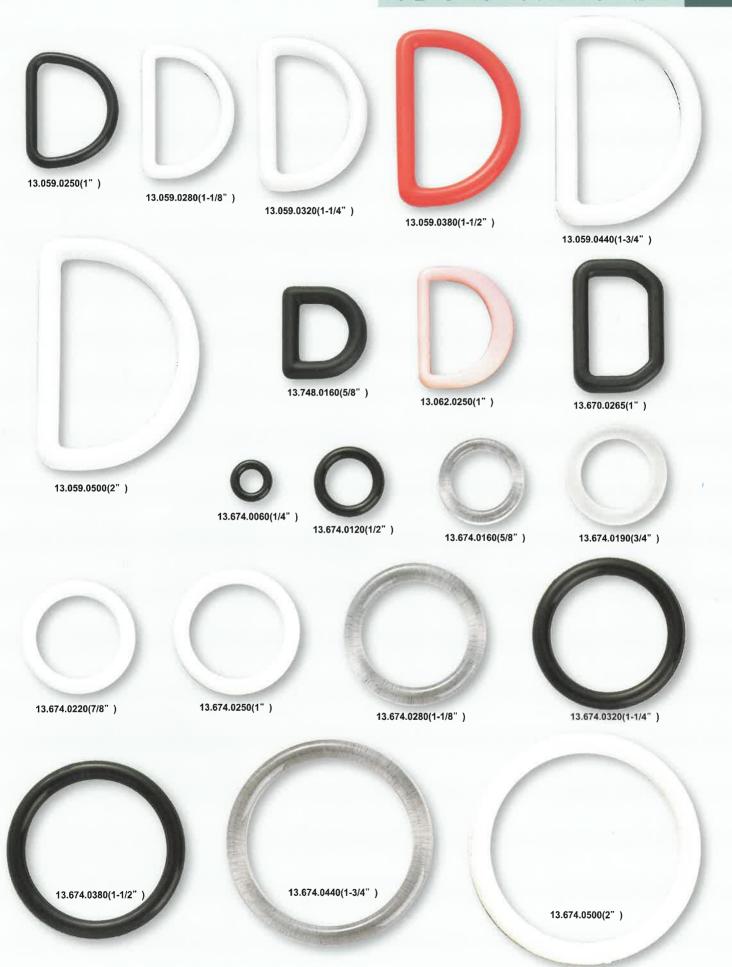

## PLASTIC STOPPERS 塑膠繩扣

13.300S SHINNY(光身)

13.300D DULL(啞身)

16.189

13.721

13.417

13.859

13.902

13.585

13.914

13.812

13.881

13.927

13.725

13.443

13.908

13.799

13.462

13.451(底有孔)

13.797

13.798

13.913

13.745

13.916

16.021

13.926

PG1348

13.774

13.782

13.730

13.816

13.931

# PLASTIC STOPPERS 塑膠繩扣

# PLASTIC STOPPERS 塑膠繩扣

13.827

13.899

13.378