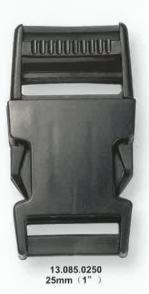

27



13.725



13.443



13.908



13.799



13.462



13.451(底有孔)



13.797



13.798



13.913



13.745



13.916



16.021



13.926



PG1348



13.774



13.782



13.730

13.816

13.931

# PLASTIC STOPPERS 塑膠繩扣



















# PLASTIC STOPPERS 塑膠繩扣



13.827

13.899

13.378

## PLASTIC BUCKLES 塑膠扣



13.751.0160.P0000



13.751.0090.P0000



13.751.0070.P0000



13.371.0000.P0000



18.877.000007.P0000



16.601.0000.P0000



16.576.0000.P0000



13.932.0000.P0000



13.309.0380.P0000 (25/32/38/44/50mm)



18.666.0320.P2068



13.933.0250.P0000



18.667.0200.P2069



18.667.0300.P2069



13.752.0090.P0000



13.752.0130.P0000



13.482.0300.P0000 (25/30mm)



13.662.0330.P0000



16.022.0460.P0000



17.438.0508.P0000









13.608.0400(1-1/2")

## PLASTIC BUCKLES 塑膠扣





















13.615.0400 40mm(1-1/2" )

32mm(1-

# PLASTIC BUCKLES 塑膠扣

















13.864.0150.P1239 13.319.0000.P0000









13.468.0320.P0000