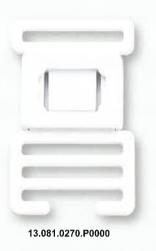

## PLASTIC BUCKLES 塑膠扣

13.751.0160.P0000

13.751.0090.P0000

13.751.0070.P0000

13.371.0000.P0000

18.877.000007.P0000

16.601.0000.P0000

16.576.0000.P0000

13.932.0000.P0000

13.309.0380.P0000 (25/32/38/44/50mm)

18.666.0320.P2068

13.933.0250.P0000

18.667.0200.P2069

18.667.0300.P2069

13.752.0090.P0000

13.752.0130.P0000