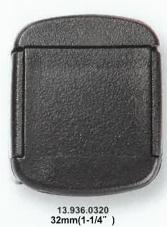

13.443



13.908



13.799



13.462



13.451(底有孔)



13.797



13.798



13.913



13.745



13.916



16.021



13.926



PG1348



13.774



13.782



13.730

13.816

13.931

# PLASTIC STOPPERS 塑膠繩扣



















# PLASTIC STOPPERS 塑膠繩扣



13.827

13.899

13.378

## PLASTIC BUCKLES 塑膠扣



13.751.0160.P0000



13.751.0090.P0000



13.751.0070.P0000



13.371.0000.P0000



18.877.000007.P0000



16.601.0000.P0000



16.576.0000.P0000



13.932.0000.P0000



13.309.0380.P0000 (25/32/38/44/50mm)



18.666.0320.P2068



13.933.0250.P0000



18.667.0200.P2069



18.667.0300.P2069



13.752.0090.P0000



13.752.0130.P0000



13.482.0300.P0000 (25/30mm)



13.662.0330.P0000



16.022.0460.P0000



17.438.0508.P0000









13.608.0400(1-1/2")

## PLASTIC BUCKLES 塑膠扣





















13.615.0400 40mm(1-1/2" )

32mm(1-

# PLASTIC BUCKLES 塑膠扣

















13.864.0150.P1239 13.319.0000.P0000









13.468.0320.P0000