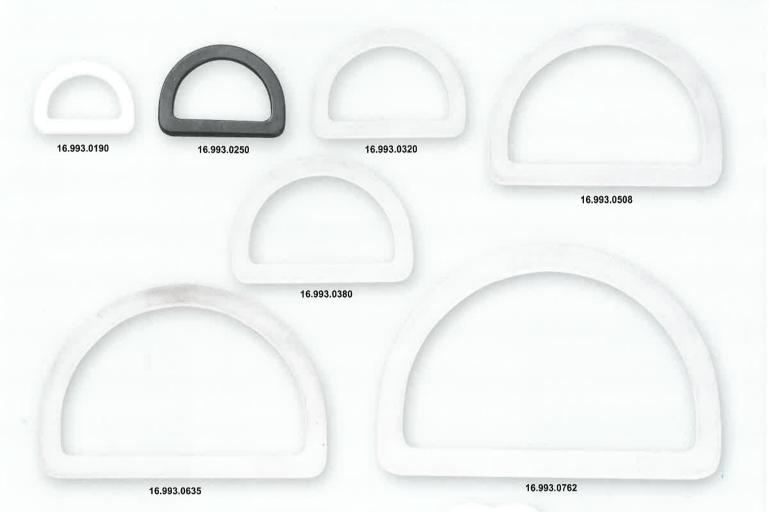

## PLASTIC BUCKLES 塑膠扣

13.751.0160.P0000

13.751.0090.P0000

13.751.0070.P0000

13.371.0000.P0000

18.877.000007.P0000

16.601.0000.P0000

16.576.0000.P0000