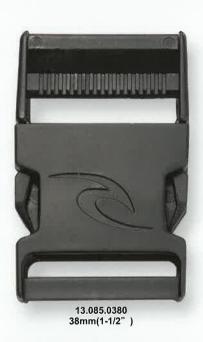

13.725



13.443



13.908



13.799



13.462



13.451(底有孔)



13.797



13.798



13.913



13.745



13.916



16.021



13.926



PG1348



13.774



13.782



13.730

13.816

13.931

# PLASTIC STOPPERS 塑膠繩扣



















# PLASTIC STOPPERS 塑膠繩扣



13.827

13.899

13.378

## PLASTIC BUCKLES 塑膠扣



13.751.0160.P0000



13.751.0090.P0000



13.751.0070.P0000



13.371.0000.P0000



18.877.000007.P0000



16.601.0000.P0000



16.576.0000.P0000



13.932.0000.P0000



13.309.0380.P0000 (25/32/38/44/50mm)



18.666.0320.P2068



13.933.0250.P0000



18.667.0200.P2069



18.667.0300.P2069



13.752.0090.P0000



13.752.0130.P0000



13.482.0300.P0000 (25/30mm)



13.662.0330.P0000



16.022.0460.P0000



17.438.0508.P0000









13.608.0400(1-1/2")

## PLASTIC BUCKLES 塑膠扣





















13.615.0400 40mm(1-1/2" )

32mm(1-

# PLASTIC BUCKLES 塑膠扣

















13.864.0150.P1239 13.319.0000.P0000









13.468.0320.P0000