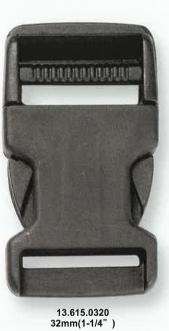

.725



13.443



13.908



13.799



13.462



13.451(底有孔)



13.797



13.798



13.913



13.745



13.916



16.021



13.926



PG1348



13.774



13.782



13.730

13.816

13.931

# PLASTIC STOPPERS 塑膠繩扣



















# PLASTIC STOPPERS 塑膠繩扣



13.827

13.899

13.378

## PLASTIC BUCKLES 塑膠扣



13.751.0160.P0000



13.751.0090.P0000



13.751.0070.P0000



13.371.0000.P0000



18.877.000007.P0000



16.601.0000.P0000



16.576.0000.P0000



13.932.0000.P0000



13.309.0380.P0000 (25/32/38/44/50mm)



18.666.0320.P2068



13.933.0250.P0000



18.667.0200.P2069



18.667.0300.P2069



13.752.0090.P0000



13.752.0130.P0000



13.482.0300.P0000 (25/30mm)



13.662.0330.P0000



16.022.0460.P0000



17.438.0508.P0000









13.608.0400(1-1/2")

## PLASTIC BUCKLES 塑膠扣





















13.615.0400 40mm(1-1/2" )

32mm(1-

# PLASTIC BUCKLES 塑膠扣

















13.864.0150.P1239 13.319.0000.P0000









13.468.0320.P0000