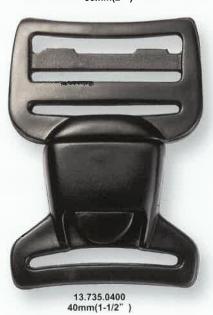

13.443



13.908



13.799



13.462



13.451(底有孔)



13.797



13.798



13.913



13.745



13.916



16.021



13.926



PG1348



13.774



13.782



13.730

13.816

13.931

# PLASTIC STOPPERS 塑膠繩扣



















# PLASTIC STOPPERS 塑膠繩扣



13.827

13.899

13.378

## PLASTIC BUCKLES 塑膠扣



13.751.0160.P0000



13.751.0090.P0000



13.751.0070.P0000



13.371.0000.P0000



18.877.000007.P0000



16.601.0000.P0000



16.576.0000.P0000



13.932.0000.P0000



13.309.0380.P0000 (25/32/38/44/50mm)



18.666.0320.P2068



13.933.0250.P0000



18.667.0200.P2069



18.667.0300.P2069



13.752.0090.P0000



13.752.0130.P0000



13.482.0300.P0000 (25/30mm)



13.662.0330.P0000



16.022.0460.P0000



17.438.0508.P0000









13.608.0400(1-1/2")

## PLASTIC BUCKLES 塑膠扣





















13.615.0400 40mm(1-1/2" )

32mm(1-

# PLASTIC BUCKLES 塑膠扣

















13.864.0150.P1239 13.319.0000.P0000









13.468.0320.P0000