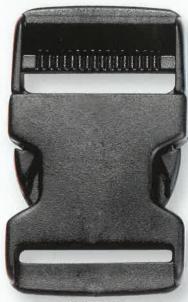

25



13.443



13.908



13.799



13.462



13.451(底有孔)



13.797



13.798



13.913



13.745



13.916



16.021



13.926



PG1348



13.774



13.782



13.730

13.816

13.931

# PLASTIC STOPPERS 塑膠繩扣



















# PLASTIC STOPPERS 塑膠繩扣



13.827

13.899

13.378

## PLASTIC BUCKLES 塑膠扣



13.751.0160.P0000



13.751.0090.P0000



13.751.0070.P0000



13.371.0000.P0000



18.877.000007.P0000



16.601.0000.P0000



16.576.0000.P0000



13.932.0000.P0000



13.309.0380.P0000 (25/32/38/44/50mm)



18.666.0320.P2068



13.933.0250.P0000



18.667.0200.P2069



18.667.0300.P2069



13.752.0090.P0000



13.752.0130.P0000



13.482.0300.P0000 (25/30mm)



13.662.0330.P0000



16.022.0460.P0000



17.438.0508.P0000









13.608.0400(1-1/2")

## PLASTIC BUCKLES 塑膠扣





















13.615.0400 40mm(1-1/2" )

32mm(1-

# PLASTIC BUCKLES 塑膠扣

















13.864.0150.P1239 13.319.0000.P0000









13.468.0320.P0000