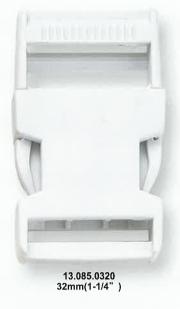

13.725



13.443



13.908



13.799



13.462



13.451(底有孔)



13.797



13.798



13.913



13.745



13.916



16.021



13.926



PG1348



13.774



13.782



13.730

13.816

13.931

# PLASTIC STOPPERS 塑膠繩扣



















# PLASTIC STOPPERS 塑膠繩扣



13.827

13.899

13.378

## PLASTIC BUCKLES 塑膠扣



13.751.0160.P0000



13.751.0090.P0000



13.751.0070.P0000



13.371.0000.P0000



18.877.000007.P0000



16.601.0000.P0000



16.576.0000.P0000



13.932.0000.P0000



13.309.0380.P0000 (25/32/38/44/50mm)



18.666.0320.P2068



13.933.0250.P0000



18.667.0200.P2069



18.667.0300.P2069



13.752.0090.P0000



13.752.0130.P0000



13.482.0300.P0000 (25/30mm)



13.662.0330.P0000



16.022.0460.P0000



17.438.0508.P0000









13.608.0400(1-1/2")

## PLASTIC BUCKLES 塑膠扣





















13.615.0400 40mm(1-1/2" )

32mm(1-

# PLASTIC BUCKLES 塑膠扣

















13.864.0150.P1239 13.319.0000.P0000









13.468.0320.P0000