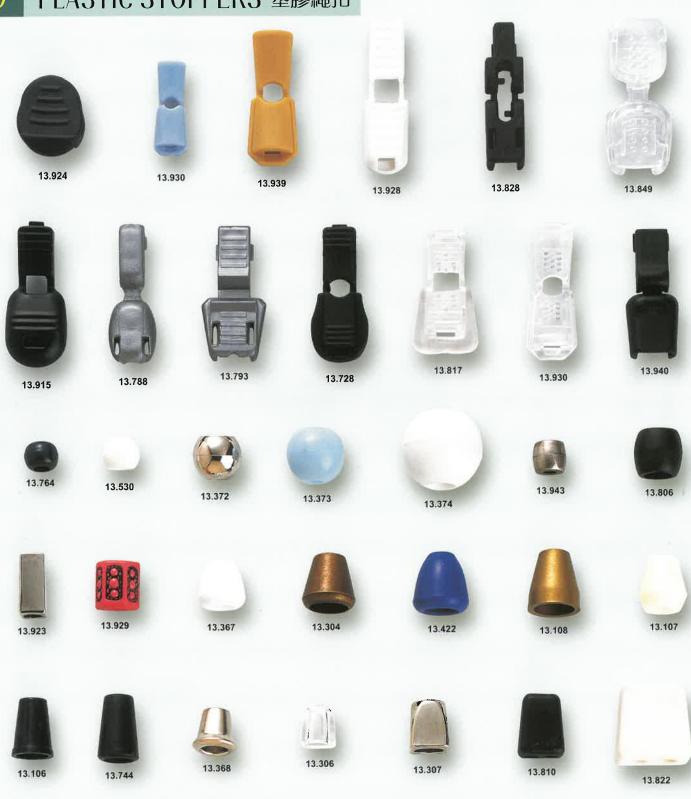

## PLASTIC STOPPERS 塑膠繩扣

13.300S SHINNY(光身)

13.300D DULL(啞身)

16.189

13.721

13.417

13.859

13.902

13.585

13.914

13.812

13.881

13.927

13.725

13.443

13.908

13.799

13.462

13.451(底有孔)

13.797

13.798

13.913

13.745

13.916

16.021

13.926

PG1348

13.774

13.782

13.730

13.816

13.931

# PLASTIC STOPPERS 塑膠繩扣

# PLASTIC STOPPERS 塑膠繩扣

13.827

13.899

13.378