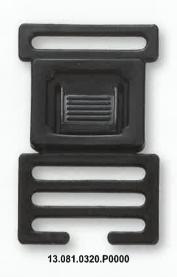

## PLASTIC BUCKLES 塑膠扣

13.751.0160.P0000

13.751.0090.P0000

13.751.0070.P0000

13.371.0000.P0000

18.877.000007.P0000

16.601.0000.P0000

16.576.0000.P0000

13.932.0000.P0000

13.309.0380.P0000 (25/32/38/44/50mm)

18.666.0320.P2068

13.933.0250.P0000

18.667.0200.P2069

18.667.0300.P2069

13.752.0090.P0000

13.752.0130.P0000