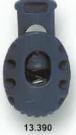

## PLASTIC STOPPERS 塑膠繩扣

13.300S SHINNY(光身)

13.300D DULL(啞身)

16.189

13.721

13.417

13.859

13.902