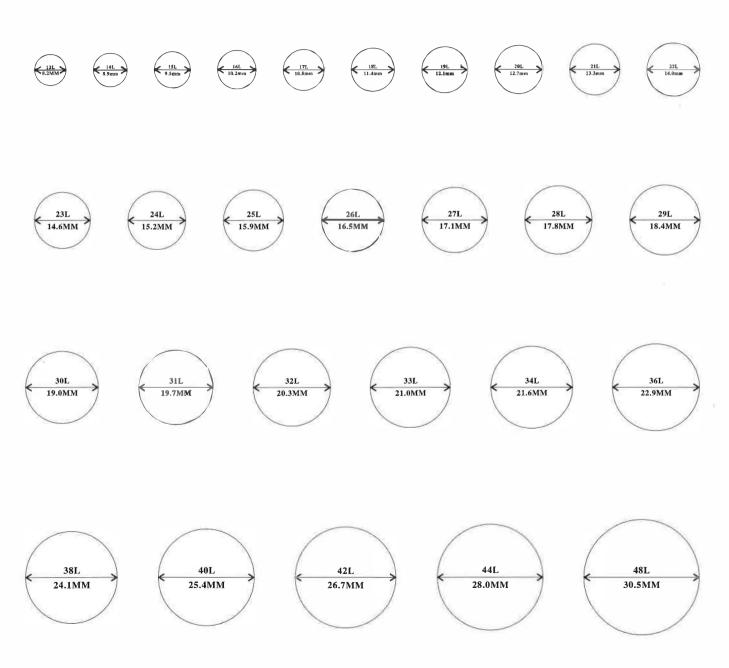

3mm(1/2")



13.085.0190 19mm(3/4")



13.085.0250 25mm (1" )



13.085.0320 32mm(1-1/4")





13.615.0400 40mm(1-1/2")





13.615.0320 32mm(1-1/4")



13.735.0400 40mm(1-1/2")



13.936.0320 32mm(1-1/4")

#### PLASTIC BUCKLES 塑膠扣 97



13.081.0270.P0000



13.081.0320.P0000



13.081.0370.P0000



13.319.0000.P0000



13.864.0150.P1239



13.886.0130.P0000



13.760.0250.P0000



13.318.0815.P0000





13.468.0320.P0000



13.076.0320.P0000



13.076.0380.P0000

# 98 COLOUR CHART "C" 色辦 "C" 咭



# COLOUR CHART "E" (RACK PLATING) 色辦 "E" 咭掛電



本目錄之商標及圖案如屬客戶註冊商標,延提供參考性質,不得焦實或妙聲。 All samples with customer's registered trademarks, logo and diagrams displayed in this catalogue are for demonstration only, not available for sale and copy. O COLOUR CHART"D" 色辦"D" 店



BUTTON MEASUREMENT 鈕號數 //