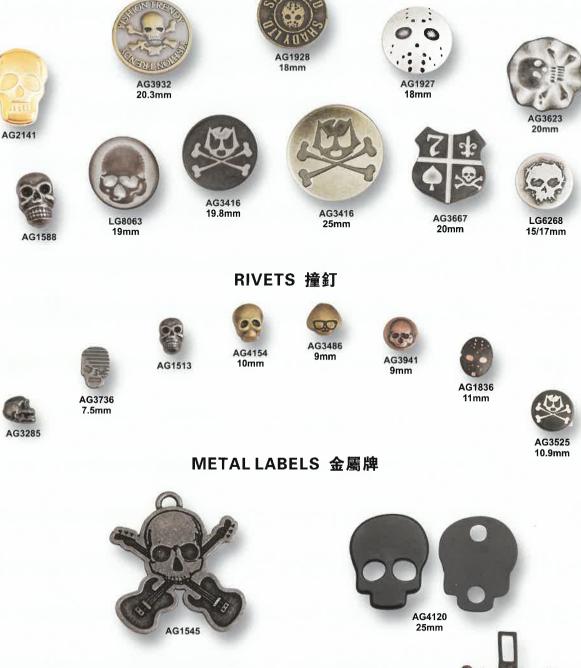

duras@trimsolu tions.com For Hong Kong send emails to: hk@trimsolutions.com For Dominican Republic send emails to: info-rd@trimsolutions.com For USA send emails to: info-usa@trimsolutions.com Address: 1001 East 24th Street Hialeah, FL 33013



#### STRIPE BUTTONS SERIES 條紋鈕系列 $\mathbf{8}$

#### 四孔鈃 **BUTTONS WITH FOUR HOLES**





T

100

LG7786

17/19mm

MG0234 11.5mm

LG7785

17/19mm

. .





撞釘

**RIVETS** 

9.5mm



工字鈕

LG7702 15/17mm



LG7657

15/17mm







9.5mm



LG7708





急鈕 **SNAP BUTTONS** 





LG7657 15/17mm





21mm



21mm

MG0227

12.5/20/22mm



LG7725 21mm



MG0228 12.5/20/22mm



LG7724 15mm



LG7714 15mm

20.295

15/18/20/23mm



15mm

LG7685

11.5/12.5/15/18/20/22mm



LG7657

18mm

15mm



18mm













LG7540 10/15/21mm







## THE SKULL SERIES 骷髏頭系列



JEAN BUTTONS 工字鈕





1

AG1834

19mm

# 

#### SHANK BUTTONS 穿綫鈕



79

# 80 COMBINATION BUTTONS SERIES 組合鈕系列



20.431.022905.A0000 20.3/22.9/25.4mm



20.686.0254.A3706 15.2/17.8/22.9/25.4mm



21.068.010001.L0000 10mm



21.136.019806.A0000 19.8mm



20.203.025406.A0000 17.8/20.3/22.9/25.4mm



21.135.021006.A0000 21mm



21.207.022906.A4339 17.8/22.9mm



21.026.017806.A4085 17.8/22.9mm



21.174.0180.A0000 18mm



21.375.012706.A4512 12.7mm



16.603.0150.N1003 15/18mm



20.154.010001.L0000-02 10mm



19.203.015006.A0000-02 9/15/23/30.5mm



16.603.0180.M0272 18mm



20.155.013001.L0000-02 13mm



20.581.0207.L0000 15.2/20.7mm



11.005.0170.L7784 17mm

#### BUTTONS WITH FOUR HOLES 四孔鈕



20.427.011406.A0000

11.4/20.3mm

21.024.026706.A0000 24mm



21.025.021606.A0000 21.6mm



2