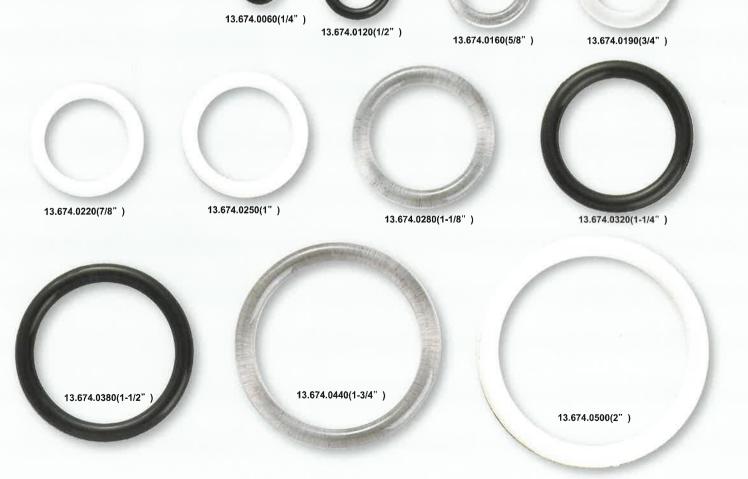

13.059.0250(1")

13.059.0280(1-1/8")

13.748.0160(5/8")

13.059.0320(1-1/4")

13.059.0440(1-3/4")

13.670.0265(1")

13.059.0380(1-1/2")