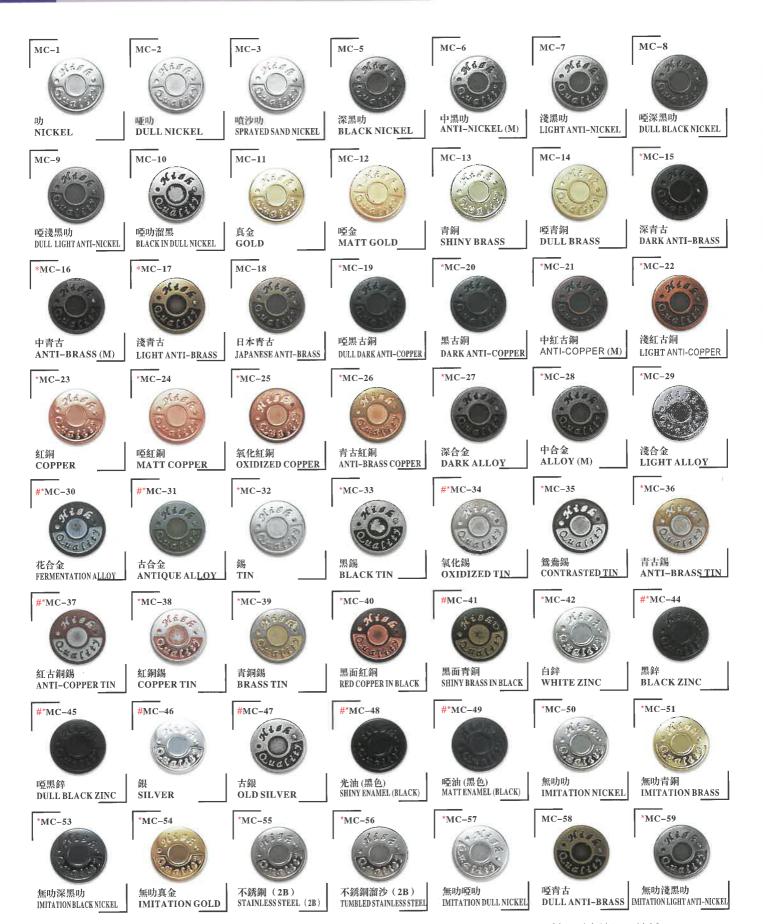

#### PLASTIC BUCKLES 塑膠扣 94



13.067.0250



13.067.0320



13.067.0380



13.067.0500



13.048.0200



13.048.0250



13.048.0320



13.048.0380







13.203.0200



13.203.0250



13.203.0320





13.203.0380

13.203.0500



13.868.0320(1-1/4")

#### PLASTIC BUCKLES 塑膠扣 96



13.085.0130 13mm(1/2")



13.085.0190 19mm(3/4")



13.085.0250 25mm (1" )



13.085.0320 32mm(1-1/4")





13.615.0400 40mm(1-1/2")





13.615.0320 32mm(1-1/4")



13.735.0400 40mm(1-1/2")



13.936.0320 32mm(1-1/4")

#### PLASTIC BUCKLES 塑膠扣 97



13.081.0270.P0000



13.081.0320.P0000



13.081.0370.P0000



13.319.0000.P0000



13.864.0150.P1239



13.886.0130.P0000



13.760.0250.P0000



13.318.0815.P0000





13.468.0320.P0000



13.076.0320.P0000



13.076.0380.P0000

# 98 COLOUR CHART "C" 色辦 "C" 咭



# COLOUR CHART "E" (RACK PLATING) 色辦 "E" 咭掛電



本目錄之商標及圖案如屬客戶註冊商標,延提供參考性質,不得焦實或妙聲。 All samples with customer's registered trademarks, logo and diagrams displayed in this catalogue are for demonstration only, not available for sale and copy. O COLOUR CHART"D" 色辦"D" 店



BUTTON MEASUREMENT 鈕號數 //